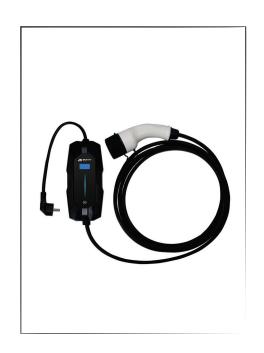

Enjoy a safe, fast and easy charging experience.









### **Quality Certificates:**

- -Full compliance with European Union standards with CE Certificate
- -Environmentally friendly production with RoHS Compliance

#### **Features:**

Plug & Play: Easy and fast setup, start charging instantly.

RFID Identity Verification: Personalized security and ease of use with smart authentication system.

Modular Electronic Hardware Design: Flexible and upgradeable structure to adapt to your future maintenance needs.

Experience safe, fast and easy charging for your electric vehicle with Mutlusan Chargebox. Designed without compromising on quality and safety, the product meets your charging needs at the highest level by providing high performance in all weather conditions.

# RFID Authenticatio