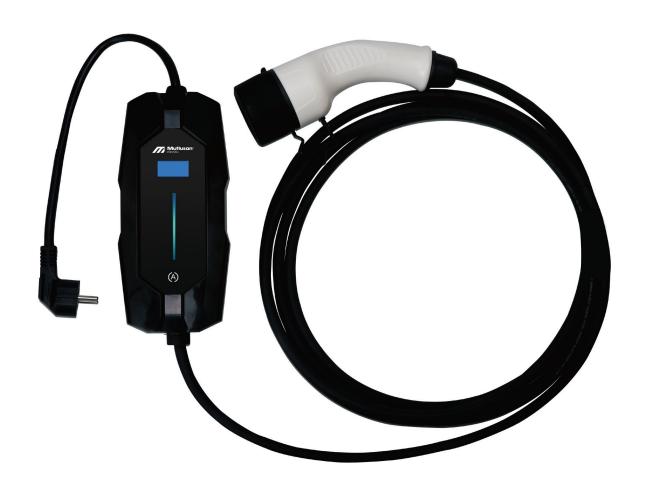

### **Example Charging Times:**

- **-22kW ChargerBox Model:** Fully charge your Tesla Model X with a 100kWh charging capacity in about 7 hours.
- **-22kW ChargeBox Model:** Your TOGG T10X V1 with a capacity of 52.4kWh becomes ready for use in 3 hours and 40 minutes when fully charged.







Mutlusan Chargebox is an Electric Vehicle charging box specially developed for charging electric vehicles with alternating current in single-phase or three-phase structures.

- -With its IP55 protection level, ChargeBox provides superior protection against dust and water, ensuring safe and effective use in all outdoor conditions.
- -Provides the most suitable solution for your needs with two versions: Cable version and socket version.







# 







With OCPP and multiple options

22kW.













# Very Soon Portable EV Charge

## **For Home Use**

Rated Power: 3.5KW

Power Plug: With 16A Schuko power plug















### **CHARGE BOX V**















Plug&Play

**RFID** Authentication

Modular Electronic Hardware Design