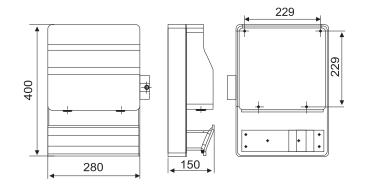

# Your Energy, Your Happiness

| Product Features       | 4                              | (4)                    | 666           | ©°°°          |
|------------------------|--------------------------------|------------------------|---------------|---------------|
|                        | Cablo+Plug 7kW                 | Cablo+Plug 22kW        | Socketed 7kW  | Socketed 22kW |
| AC Power               | 1P+N+PE                        | 3P+N+PE                | 1P+N+PE       | 3P+N+PE       |
| Authenticate<br>Option | RFID                           |                        |               |               |
| Power Voltage          | AC230V~±10%                    | AC400V~±10%            | AC230V~±10%   | AC400V~±10%   |
| Rated Current          | 10-32A                         |                        |               |               |
| Frequency              | 50-60Hz                        |                        |               |               |
| Cable Length           | 5m                             |                        |               |               |
| Connection<br>Option   | Type 2 Plug with Cable         | Type 2 Plug with Cable | Type 2 Socket | Type 2 Socket |
| Weight                 | 5.6 KG                         | 6.8 KG                 | 3.45 KG       | 3.7 KG        |
| IP Grade               | IP 55                          |                        |               |               |
| Working<br>Temperature | -40°C ~70°C                    |                        |               |               |
| Color                  | White                          |                        |               |               |
| Mounting Option        | Wall Mount / Pedestal Mounting |                        |               |               |