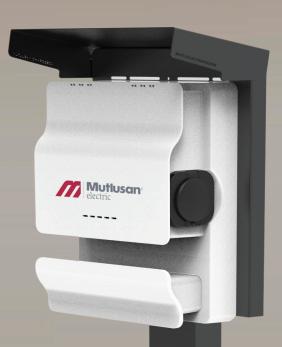

Mutlusan Chargebox is an Electric Vehicle charging box specially developed for charging electric vehicles with alternating current in single-phase or three-phase structures.

- -With its IP55 protection level, ChargeBox provides superior protection against dust and water, ensuring safe and effective use in all outdoor conditions.
- -Provides the most suitable solution for your needs with two versions: Cable version and socket version.

Experience safe, fast and easy charging for your electric vehicle with Mutlusan Chargebox. Designed without compromising on quality and safety, the product meets your charging needs at the highest level by providing high performance in all weather conditions.