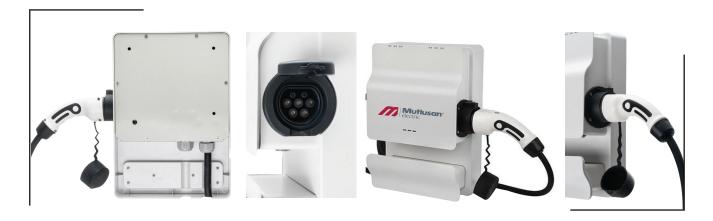

# Charge box

Your Energy, Your Happiness!

Mutlusan Chargebox is an Electric Vehicle charging box specially developed for charging electric vehicles with alternating current in single-phase or three-phase structures.

- -With its IP55 protection level, ChargeBox provides superior protection against dust and water, ensuring safe and effective use in all outdoor conditions.
- -Provides the most suitable solution for your needs with two versions: Cable version and socket version.

# 

With OCPP and multiple options

22kW.

### **CHARGE BOX V**

Plug&Play

**RFID** Authentication

Modular Electronic Hardware Design