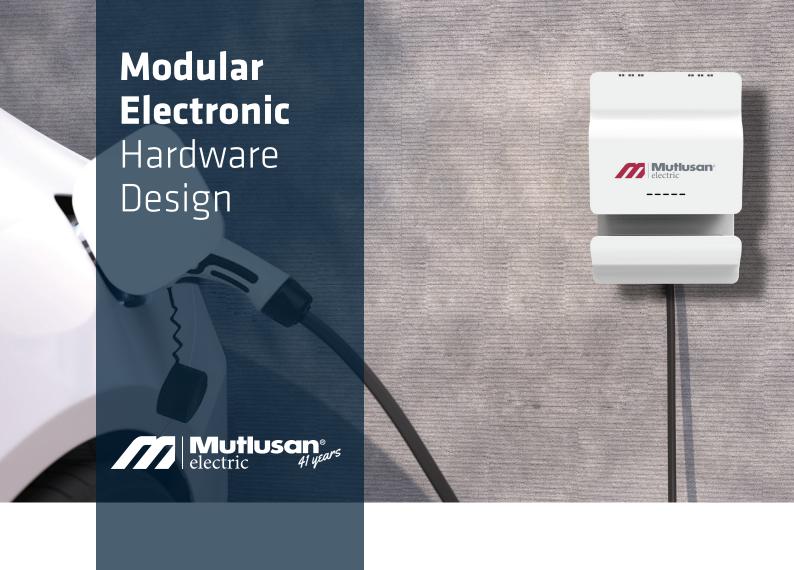

#### **Features:**

Plug & Play: Easy and fast setup, start charging instantly.

RFID Identity Verification: Personalized security and ease of use with smart authentication system.

Modular Electronic Hardware Design: Flexible and upgradeable structure to adapt to your future maintenance needs.

### **CHARGE BOX V**

Plug&Play

**RFID** Authentication

Modular Electronic Hardware Design