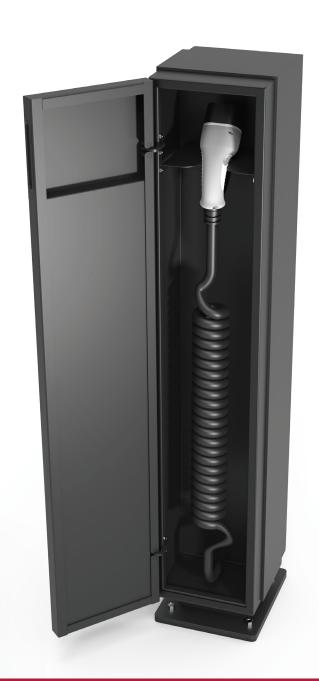

Experience safe, fast and easy charging for your electric vehicle with Mutlusan Chargebox. Designed without compromising on quality and safety, the product meets your charging needs at the highest level by providing high performance in all weather conditions.

# Charge box

Your Energy, Your Happiness!

Mutlusan Chargebox is an Electric Vehicle charging box specially developed for charging electric vehicles with alternating current in single-phase or three-phase structures.

- -With its IP55 protection level, ChargeBox provides superior protection against dust and water, ensuring safe and effective use in all outdoor conditions.
- -Provides the most suitable solution for your needs with two versions: Cable version and socket version.