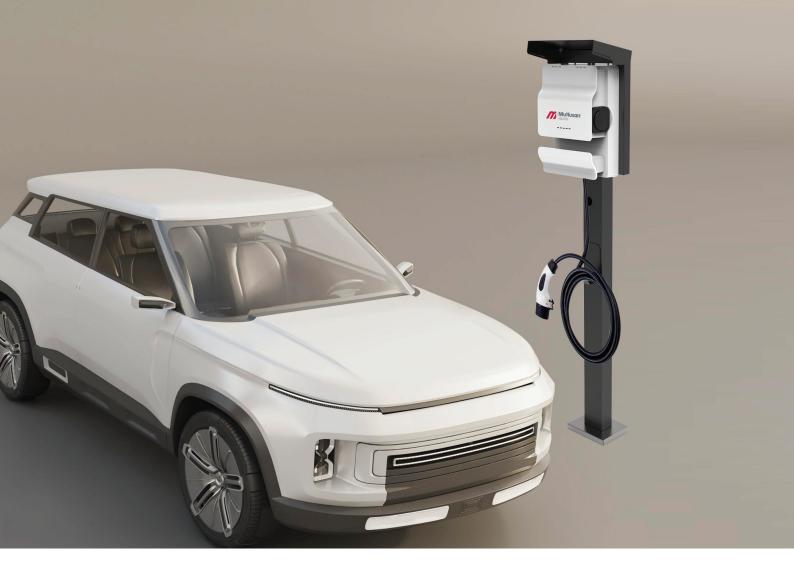

Mutlusan Chargebox is an Electric Vehicle charging box specially developed for charging electric vehicles with alternating current in single-phase or three-phase structures.

- -With its IP55 protection level, ChargeBox provides superior protection against dust and water, ensuring safe and effective use in all outdoor conditions.
- -Provides the most suitable solution for your needs with two versions: Cable version and socket version.

Experience safe, fast and easy charging for your electric vehicle with Mutlusan Chargebox. Designed without compromising on quality and safety, the product meets your charging needs at the highest level by providing high performance in all weather conditions.