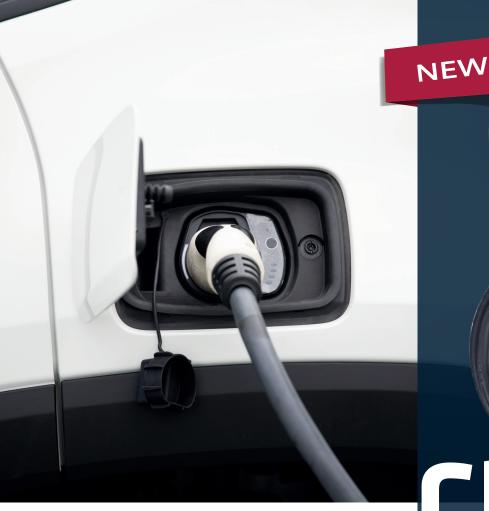

Enjoy a safe, fast and easy charging experience.

Experience safe, fast and easy charging for your electric vehicle with Mutlusan Chargebox. Designed without compromising on quality and safety, the product meets your charging needs at the highest level by providing high performance in all weather conditions.

Mutlusan Chargebox is an Electric Vehicle charging box specially developed for charging electric vehicles with alternating current in single-phase or three-phase structures.

- -With its IP55 protection level, ChargeBox provides superior protection against dust and water, ensuring safe and effective use in all outdoor conditions.
- -Provides the most suitable solution for your needs with two versions: Cable version and socket version.