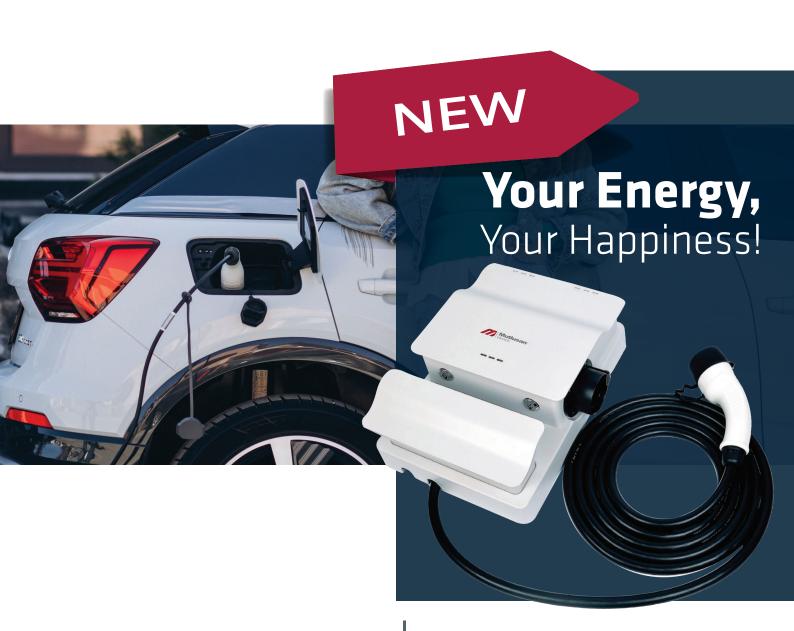

Experience safe, fast and easy charging for your electric vehicle with Mutlusan Chargebox. Designed without compromising on quality and safety, the product meets your charging needs at the highest level by providing high performance in all weather conditions.

# Your Energy, Your Happiness

| Product Features       | 4                              | (4)                    | 666           | ©°°°          |
|------------------------|--------------------------------|------------------------|---------------|---------------|
|                        | Cablo+Plug 7kW                 | Cablo+Plug 22kW        | Socketed 7kW  | Socketed 22kW |
| AC Power               | 1P+N+PE                        | 3P+N+PE                | 1P+N+PE       | 3P+N+PE       |
| Authenticate<br>Option | RFID                           |                        |               |               |
| Power Voltage          | AC230V~±10%                    | AC400V~±10%            | AC230V~±10%   | AC400V~±10%   |
| Rated Current          | 10-32A                         |                        |               |               |
| Frequency              | 50-60Hz                        |                        |               |               |
| Cable Length           | 5m                             |                        |               |               |
| Connection<br>Option   | Type 2 Plug with Cable         | Type 2 Plug with Cable | Type 2 Socket | Type 2 Socket |
| Weight                 | 5.6 KG                         | 6.8 KG                 | 3.45 KG       | 3.7 KG        |
| IP Grade               | IP 55                          |                        |               |               |
| Working<br>Temperature | -40°C ~70°C                    |                        |               |               |
| Color                  | White                          |                        |               |               |
| Mounting Option        | Wall Mount / Pedestal Mounting |                        |               |               |

# Charge box

Your Energy, Your Happiness!

Mutlusan Chargebox is an Electric Vehicle charging box specially developed for charging electric vehicles with alternating current in single-phase or three-phase structures.

- -With its IP55 protection level, ChargeBox provides superior protection against dust and water, ensuring safe and effective use in all outdoor conditions.
- -Provides the most suitable solution for your needs with two versions: Cable version and socket version.